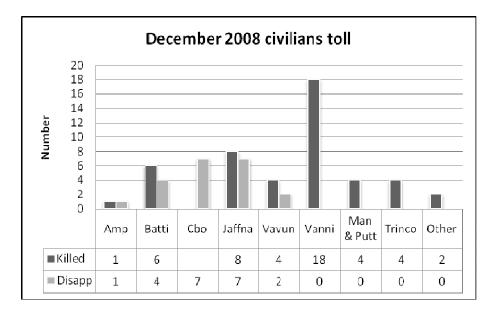

Total civilian toll for the month of December are: killed -47; disappeared -21; injured -108; sought protection at the Human Rights Commission (Jaffna) -9; and arrested 348.

The total number of people displaced since 2006 in Vanni as at end of November is 262,000.

## **Civilians killed in December 2008**

| No | Name                           | Age | G | Date of incident | Violation                                               | Violator    | Location         | District   |
|----|--------------------------------|-----|---|------------------|---------------------------------------------------------|-------------|------------------|------------|
| 1  | Thavamalar                     | 24  | F | 27 Dec 08        | Killed by shelling                                      | SLAFs       | Iyakkachchi      |            |
| 1  | Ramaih<br>Balendran            | 36  | М | 13-Dec-08        | Killed by shelling                                      | SLAFs       | Kanakapuram      |            |
| 1  | Krishnan<br>Sutha              | 36  | М | 13-Dec-08        | Killed by shelling                                      | SLAFs       |                  |            |
| 1  | Kandasamy<br>Rasenthiram       | 60  | М | 18-Dec-08        | Killed by bombing                                       | SLAFs       | Mullivaikal      |            |
| 1  | Uthayakumar<br>Dilaxon         | 9   | М | 8-Dec-08         | Claymore attack by<br>Penetration Unit o                | -           |                  |            |
| 1  | Pulenthirarasa<br>Ajanthakaran | 22  | М | 8-Dec-08         | killed a mother,<br>driver of the moto                  |             |                  |            |
| 1  | Uthayakumar<br>Bakeerathi      | 28  | F | 8-Dec-08         | were riding. (See<br>report on Decembe<br>and shelling) | NESoHR      | Mulliyavalai     |            |
| 1  | Namanathan<br>Mariammah        | 55  | F | 31-Dec-08        | Extensive bombing<br>area caused sever                  |             | Murasumoddai     | ni         |
| 1  | Namanathan<br>Judhamarharet    | 24  | F | 31-Dec-08        | and injuries over a                                     | period of   |                  | Vanni      |
| 1  | Markandu<br>Sivanathan         | 30  | М | 31-Dec-08        | <b>a few days.</b> (See report on Decembe               |             |                  | $\geq$     |
| 1  | Pararasingam<br>Chandrabose    | 35  | М | 31-Dec-08        | and shelling)                                           |             |                  |            |
| 1  | Ponnaih<br>Ramachandran        | 45  | М | 20-Dec-08        |                                                         |             | Vaddakachchi     |            |
| 1  | Ravishankar<br>Rajinthan       | 0   | М | 17-Dec-08        | Extensive bombi<br>shelling over this a                 | area killed |                  |            |
| 1  | Selvaratnam<br>Jesuthan        | 29  | М | 17-Dec-08        | six including three<br>two of them five n               |             |                  |            |
| 1  | Jeyaruban<br>Ajanthan          | 0   | М | 13-Dec-08        | <b>babies.</b> (See NESo<br>on December bon             |             |                  |            |
| 1  | Yogalingam<br>Thushyanthan     | 14  | М | 22-Dec-08        | shelling)                                               | C           |                  |            |
| 1  | Arulanantham<br>Nirojini       | 6   | F | 1-Dec-08         |                                                         |             |                  |            |
| 1  | Sinnathurai<br>Rasamalar       | 50  | F | 23-Dec-08        | Killed by shelling                                      | SLAFs       | Vattrapali       |            |
| 1  | Thambimuthu<br>Kubenthiran     | 36  | М | 29-Dec-08        | Killed by shooting                                      |             | Karaitheevu      | Amp        |
| 1  | Thangavel<br>Krishnapillai     | 27  | М | 30-Nov-<br>08    | Killed by shooting                                      | SLAFs       | Eravoor          | с<br>Т     |
| 1  | Thavarasa<br>Sureshkumar       | 23  | М | 30-Dec-08        | Killed in prison                                        |             | Eravoor          | Batticaloa |
| 1  | 1 civilian                     |     | М | 28-Dec-08        | Killed by shooting                                      | SLAFs       | Kokkadicholai    | ca         |
| 1  | Ravi                           | 32  | М | 25-Dec-08        | Killed by shooting SLAFs                                |             | Pothanaivadichal | tti        |
| 1  | Poopalapillai                  | 59  | M | 25-Dec-08        | Killed by shooting                                      | SLAFs       | Pothanaivadichal | Ba         |
| 1  | Chellaih<br>Perinpam           |     | М | 2-Dec-08         | Killed by shooting                                      | SLAFs       | Senkaladi        |            |

| No | Name                              | Age       | G | Date of incident | Violation          | Violator | Location       | District       |
|----|-----------------------------------|-----------|---|------------------|--------------------|----------|----------------|----------------|
| 1  | Suntharalinga<br>m<br>Kenkatharan | 32        | М | 23-Dec-08        | Killed by shooting | ICRC     | Nallur         |                |
| 1  | 1 civilian                        |           | М | 31-Dec-08        | Killed by shooting |          | Thikkam        | ,              |
| 1  | Sivakolunthu<br>Yogeswaran        | 51        | М | 21-Dec-08        | Killed by shooting |          | Thirunelveli   | la             |
| 1  | Rasaih<br>Selvarasa               | 54        | М | 10-Dec-08        | Killed by shooting |          | Thirunelveli   | Ĥ              |
| 1  | Sinnathurai<br>Suthaharan         | 28        | М | 10-Dec-08        | Killed by shooting | SLAFs    | Thunnalai      | Jaffna         |
| 1  | 1 civilian                        | 25-<br>30 | М | 10-Dec-08        | Killed by shooting | SLAFs    | Thunnalai      |                |
| 1  | Ratnavadivel                      | 39        | М | 27-Dec-08        | Killed by beating  | SLAFs    | Varani         |                |
| 1  | 1 civilian                        |           | М | 21-Dec-08        | Killed by shooting |          | Vembiai        |                |
| 1  | Ramasamy S                        | 52        | М | 23-Dec-08        | Killed by shooting | SLAFs    | Eluthoor       | ઝ              |
| 2  | 2 civilians                       |           | М | 3-Dec-08         | Body found         |          | Mannar         | Mann &<br>Putt |
| 1  | 1 civilian                        |           | М | 29-Dec-08        | Killed by shooting | SLAFs    | Murunkan       | Ð              |
| 1  | Arumugam<br>Anpalakan             | 27        | М | 22-Dec-08        | Killed by shooting |          | Balaru         | Other          |
| 1  | Seevaratnam<br>Ravi               | 27        | М | 22-Dec-08        | Killed by shooting |          | Buttala        | Otl            |
| 1  | Chellai<br>Anthony<br>Sasikumar   | 28        | М | 11-Dec-08        | Killed by beating  |          | Ilinkanagar    | 00             |
| 2  | 2 civilians                       |           | М | 13-Dec-08        | Killed by shooting |          | Kanthalai      | Trinco         |
| 1  | Gajathul<br>Mohamad               |           | М | 27-Dec-08        | Killed by shooting |          | Thampalakamam  |                |
| 1  | 1 civilian                        | 62        | F | 11-Dec-08        | Killed by stabbing |          | Chekkadipulavu | æ              |
| 1  | Jeevaratnam<br>Pushparaja         | 36        | М | 20-Dec-08        | Killed by shooting |          | Koomankulam    | Vavuniya       |
| 1  | Indrarasa<br>Nanthakumar          | 26        | М | 22-Dec-08        | Killed by shooting |          | Thonikkal      | avu            |
| 1  | Selvanayagam<br>S                 | 30        | М | 23-Dec-08        | Killed by shooting |          | Ukkilankulam   |                |

## **Civilians Disappeared in December 2008**

| No | Name                         | Age | Gen | Date of incident | Violation   | Violator         | Location         | District     |
|----|------------------------------|-----|-----|------------------|-------------|------------------|------------------|--------------|
| 1  | Kulanthaisamy                |     | М   | 22-Dec-08        | Disappeared | Paramilit<br>ary | Inspector-Eattam | Amp          |
| 2  | Chellaih<br>Annathurai       | 27  | М   | 9-Dec-08         | Disappeared |                  | Eravoor          | Ja           |
| 3  | Thambirasa<br>Sinnarasa      |     | М   | 17-Dec-08        | Disappeared | SLAFs            | Eravoor          | Batticaloa   |
| 4  | 1 civilian                   |     | М   | 2-Dec-08         | Disappeared | SLAFs            | Senkaladi        | atti         |
| 5  | 1 civilian                   |     | М   | 2-Dec-08         | Disappeared | SLAFs            | Senkaladi        | В            |
| 6  | Vadivel<br>Aravinthan        | 23  | М   | 19-Dec-08        | Disappeared | Paramilit<br>ary | Borella          |              |
| 7  | 1 civilian                   |     | М   | 4-Dec-08         | Disappeared |                  | Cbo Fort         |              |
| 8  | Ponnambalam<br>Sriharan      | 28  | М   | 5-Dec-08         | Disappeared |                  | Colombo          | oqu          |
| 9  | Suresh                       | 25  | M   | 24-Dec-08        | Disappeared |                  | Moratuwa         | Colombo      |
| 10 | Sathiabavan                  | 27  | М   | 24-Dec-08        | Disappeared |                  | Moratuwa         | Co           |
| 11 | Kandaih<br>Senthilnathan     | 62  | М   | 29-Dec-08        | Disappeared |                  | Pettah           |              |
| 12 | Sinnakili<br>Nimalaharan     | 26  | М   | 16-Dec-08        | Disappeared |                  | Wellawatte       |              |
| 13 | Thavarasa<br>Surenthirakumar | 30  | М   | 8-Dec-08         | Disappeared |                  | Karaveddi        |              |
| 14 | Sethurasa<br>Kuhan           | 29  | М   | 15-Dec-08        | Disappeared | Paramilit<br>ary | Mavdi-VVT        |              |
| 15 | Rasan<br>Raveenthiran        | 36  | М   | 13-Dec-08        | Disappeared | SLAFs            | Meesalai         | а            |
| 16 | Kurunathan<br>Kesavan        | 28  | М   | 20-Dec-08        | Disappeared | SLAFs            | Nelliadi         | Jaffna       |
| 17 | Sangapillai<br>Sivakumar     | 42  | М   | October          | Disappeared |                  | Pandatharippu    | ſ            |
| 18 | Rathinam<br>Ranjithamalar    | 23  | М   | 12-Dec-08        | Disappeared | Paramilit<br>ary | Varani           |              |
| 19 | Ramanathan<br>Sathianathan   | 25  | М   | 12-Dec-08        | Disappeared | Paramilit<br>ary | Varani           |              |
| 20 | Kulasekaran                  | 29  | М   | 6-Dec-08         | Disappeared |                  | Poonthoddam      | Vavuniy<br>a |
| 21 | Sivanthika<br>Rameshkumar    | 25  | F   | 2-Dec-08         | Disappeared | Paramilit<br>ary | Uppukulam        | u            |