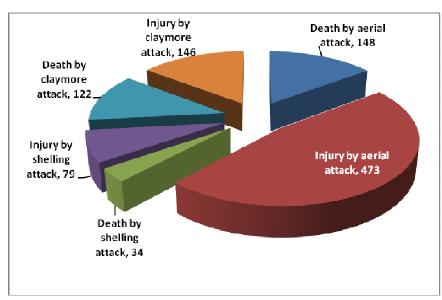

Heavy and indiscriminate shelling and bombing in Vanni caused 18 deaths in December. Among those killed were four children, two of them were infants. There were 91 injuries due to this bombing and shelling in Vanni in December. Among the injured were 10 children under the age of 16. The hospitals were struggling to cope with the increased number of injury admissions with shortages of medicine and blood.

## Death and injuries in Vanni

The statistics on civilian deaths and injuries in Vanni since the military offensives started in mid 2006, which is the same period for which the above statistics is provided, is presented below.